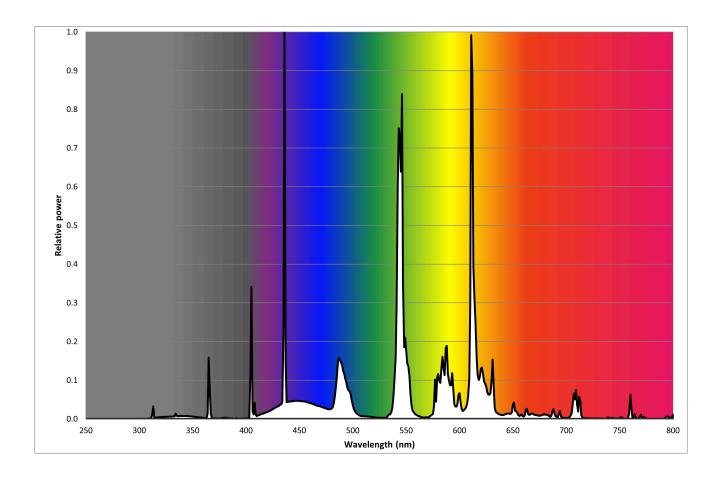

## **Product parameters**

| Б .                               |                                                                            | 37.1                      | 1 5                                                                                                                                                        | N. 1         |
|-----------------------------------|----------------------------------------------------------------------------|---------------------------|------------------------------------------------------------------------------------------------------------------------------------------------------------|--------------|
| Parameter                         |                                                                            | Value                     | Parameter                                                                                                                                                  | Value        |
|                                   |                                                                            | General product p         | arameters:                                                                                                                                                 |              |
|                                   | mption in on-<br>100 h), rounded<br>st integer                             | 32                        | Energy efficiency class                                                                                                                                    | G            |
| indicating if it r in a sphere (3 | us flux (фuse),<br>efers to the flux<br>60º), in a wide<br>n a narrow cone | 2 300 in<br>Sphere (360°) | Correlated colour temperature, rounded to the nearest 100 K, or the range of correlated colour temperatures, rounded to the nearest 100 K, that can be set | 4 000        |
| On-mode pexpressed in W           | oower (P <sub>on</sub> ),                                                  | 32,0                      | Standby power (P <sub>sb</sub> ),<br>expressed in W<br>and rounded to the<br>second decimal                                                                | 0,00         |
| for CLS, expre                    | dby power (P <sub>net</sub> )<br>ssed in W and<br>second decimal           | -                         | Colour rendering index, rounded to the nearest integer, or the range of CRI-values that can be set                                                         | 80           |
| Outer                             | Height                                                                     | 138                       | Spectral power                                                                                                                                             | See image    |
| dimensions                        | Width                                                                      | 41                        | distribution in the                                                                                                                                        | in last page |
| without                           | Depth                                                                      | 41                        | -                                                                                                                                                          |              |
|                                   |                                                                            |                           |                                                                                                                                                            | Page 1 / 3   |

| separate control gear, lighting control parts and non- lighting control parts, if any (millimetre) | range 250 nm to 800<br>nm, at full-load |       |
|----------------------------------------------------------------------------------------------------|-----------------------------------------|-------|
| Claim of equivalent power <sup>(a)</sup>                                                           | - If yes, equivalent power (W)          | -     |
|                                                                                                    | Chromaticity coordinates (x and y)      | 0,380 |