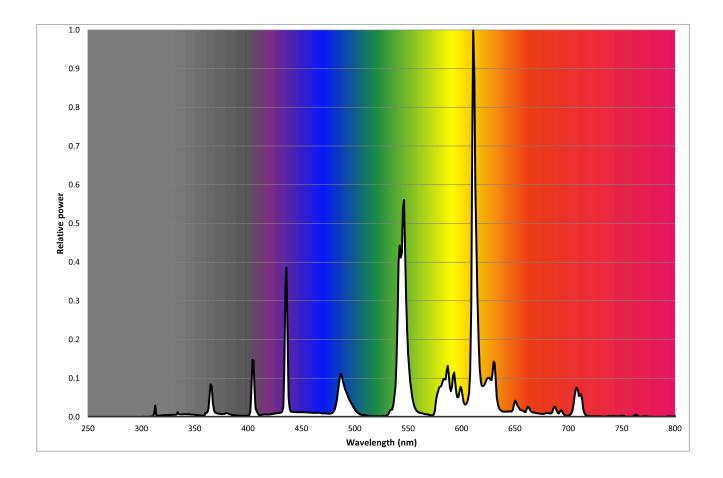

## **Product parameters**

| Parameter                            |                                                                            | Value                     | Parameter                                                                                                                                                  | Value        |
|--------------------------------------|----------------------------------------------------------------------------|---------------------------|------------------------------------------------------------------------------------------------------------------------------------------------------------|--------------|
|                                      |                                                                            | General product p         | arameters:                                                                                                                                                 |              |
|                                      | mption in on-<br>100 h), rounded<br>st integer                             | 33                        | Energy efficiency<br>class                                                                                                                                 | G            |
| indicating if it r<br>in a sphere (3 | us flux (фuse),<br>efers to the flux<br>60º), in a wide<br>n a narrow cone | 2 375 in<br>Sphere (360°) | Correlated colour temperature, rounded to the nearest 100 K, or the range of correlated colour temperatures, rounded to the nearest 100 K, that can be set | 3 000        |
| On-mode pexpressed in W              | oower (P <sub>on</sub> ),                                                  | 32,8                      | Standby power (P <sub>sb</sub> ),<br>expressed in W<br>and rounded to the<br>second decimal                                                                | 0,00         |
| for CLS, expres                      | dby power (P <sub>net</sub> )<br>ssed in W and<br>second decimal           | -                         | Colour rendering index, rounded to the nearest integer, or the range of CRI-values that can be set                                                         | 80           |
| Outer                                | Height                                                                     | 31                        | Spectral power                                                                                                                                             | See image    |
| dimensions                           | Width                                                                      | 304                       | distribution in the in                                                                                                                                     | in last page |
| without                              | Depth                                                                      | 304                       |                                                                                                                                                            |              |

| separate control gear, lighting control parts and non- lighting control parts, if any (millimetre) | range 250 nm to 800<br>nm, at full-load |       |
|----------------------------------------------------------------------------------------------------|-----------------------------------------|-------|
| Claim of equivalent power <sup>(a)</sup>                                                           | - If yes, equivalent power (W)          | -     |
|                                                                                                    | Chromaticity coordinates (x and y)      | 0,440 |